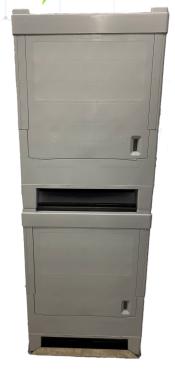

## Stackable/Collapsible 250L IBC System

## **Key Features**

- One system has a 250L max capacity
- Fits comfortably on floor scale
- Able to stack two full systems (500L max capacity)
- Ability to collapse and stack multiple empty systems
- Optional Dollies available for transport
- Smooth, easy to clean design
- Bottom discharge available (optional use)

- Locking lid for transport or light sensitive material
- Manufactured with ISO standards
- Tamper evident caps and seals available
- External length (L): 31.9 in
  External height (H): 32.8 in
  Internal Usable Height (Hi): 26 in
  Internal min Width (Wi): 21.1 in
  Internal min Length (Li): 29 in