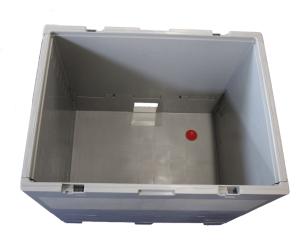

## Stackable/Collapsible 250L IBC System

## **Key Features**

- One system has a 250L max capacity
- Fits comfortably on floor scale
- Able to stack two full systems (500L max capacity)
- Ability to collapse and stack multiple empty systems
- Optional Dollies available for transport
- Smooth, easy to clean design
- Bottom discharge available (optional use)

- Locking lid for transport or light sensitive material
- Manufactured with ISO standards
- Tamper evident caps and seals available
- External length (L): 31.9 in
  External height (H): 32.8 in
  Internal Usable Height (Hi): 26 in
  Internal min Width (Wi): 21.1 in
  Internal min Length (Li): 29 in