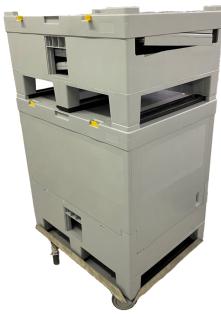

## Stackable/Collapsible 250L IBC System

## **Key Features**

- One system has a 250L max capacity
- Fits comfortably on floor scale
- Able to stack two full systems (500L max capacity)
- Ability to collapse and stack multiple empty systems
- Optional Dollies available for transport
- Smooth, easy to clean design
- Bottom discharge available (optional use)

- Locking lid for transport or light sensitive material
- Manufactured with ISO standards
- Tamper evident caps and seals available
- External length (L): 31.9 in
  External height (H): 32.8 in
  Internal Usable Height (Hi): 26 in
  Internal min Width (Wi): 21.1 in
  Internal min Length (Li): 29 in