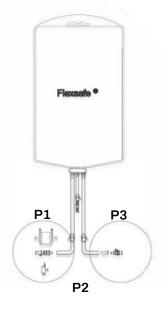

## **Customization Available**

Cut down labor hours buy customizing your bag to fit your projects needs. Flexsafe bags come with 3 ports, enabling many different combinations for even the most complex jobs. Build your bag with filters, sterile connectors, sterile disconnectors, and much more. See below for some of Bioprocess Supplies Standardized bags to help get you started.

Contact Bioprocess Supplies to begin designing your customized Flexsafe Bag today!

267-313-4534

INFO@BPSSU.COM

| Bag Volume | Part Number     | P1                                        | P2         | P3       |
|------------|-----------------|-------------------------------------------|------------|----------|
| 3L         | BP-3L-MPC-FS-4  | Sartopore 2 -0.45/0.2um - MidiCaps size 4 |            |          |
|            | BP-3L-MPC-FS    | 3/8" MPC Female and MPC Plug              |            |          |
|            | BP-3L-AQG-FS    | 3/8" AQG                                  |            |          |
| 5L         | BP-5L-MPC-FS-4  | Sartopore 2 0.45/0.2 um - MidiCap size 4  |            |          |
|            | BP-5L-MPC-FS    | 3/8" MPC Female and MPC Plug              |            |          |
|            | BP-5L-AQG-FS    | 3/8" AQG                                  | TPE        | 3/8" MPC |
| 10L        | BP-10L-MPC-FS-4 | Sartopore 2 0.45/0.2 um - MidiCap size 4  | Needleless | Male and |
|            | BP-10L-MPC-FS   | 3/8" MPC Female and MPC Plug              | Injection  | MPC Cap  |
|            | BP-10L-AQG-FS   | 3/8" AQG                                  | Port and   |          |
| 20L        | BP-20L-MPC-FS-7 | Sartopore 2 0.45/0.2um - MidiCap size 7   | Сар        |          |
|            | BP-20L-MPC-FS   | 3/8" MPC Female and MPC Plug              |            |          |
|            | BP-20L-AQG-FS   | 3/8" AQG                                  |            |          |
| 50L        | BP-50L-MPC-FS-7 | Sartopore 2 0.45/0.2um - MidiCap size 7   |            |          |
|            | BP-50L-MPC-FS   | 3/8" MPC Female and MPC Plug              |            |          |
|            | BP-50L-AQG-FS   | 3/8" AQG                                  |            |          |