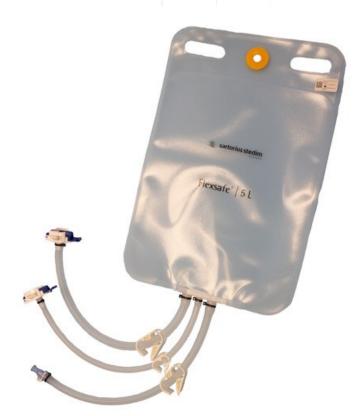

## Flexsafe® 2D Bags

Sartorius Flexsafe® 2D bags are known well in the industry for its robustness, strength, and flexibility, making them a leader in the storage and shipment of critical liquids in the biopharma world. From

Media/Buffer preparation to Downstream processing, Flexsafe® 2D Bags offer solutions throughout the entire process.

## **Customization Available**

Cut down labor hours buy customizing your bag to fit your projects needs. Flexsafe bags come with 3 ports, enabling many different combinations for even the most complex jobs. Build your bag with filters, sterile connectors, sterile disconnectors, and much more. See below for some of Bioprocess Supplies Standardized bags to help get you started.