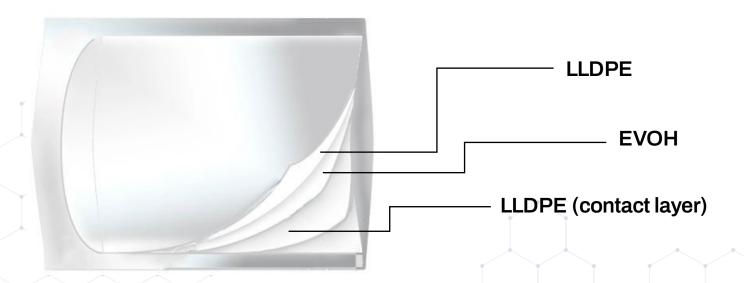

## Flexsafe® 2D Bags allow sterile connections in:

- Media Preparation
- Buffer Preparation

Cell Harvest & Downstream Processing

- USP <87> & ISO 10993
- USP < 88 > & ISO 10993
- Visual Inspection of film, bag, & seal performed by manufacturer
- Endotoxin USP < 85 > & E.P. 2.6.14
  - TSE/BSE—EMA/410/01 & E.P. 5.5.8
    - Leak-proof testing performed by manufacturer