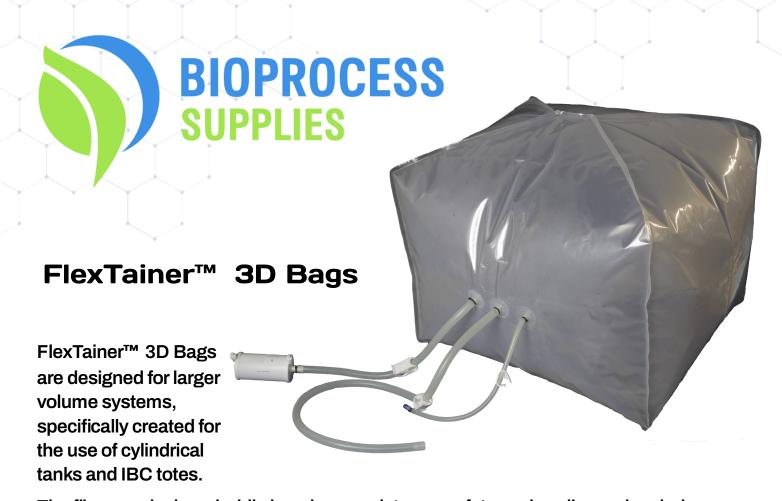

The film was designed while keeping consistency, safety, and scaling up in mind. Known for its robust strength in terms of accidental punctures, sealing properties, and excels in chemical resistance.