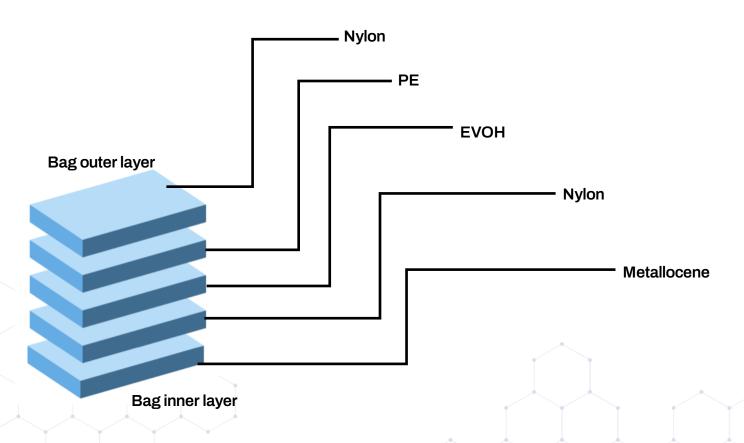

The film was designed while keeping consistency, safety, and scaling up in mind. Known for its robust strength in terms of accidental punctures, sealing properties, and excels in chemical resistance.