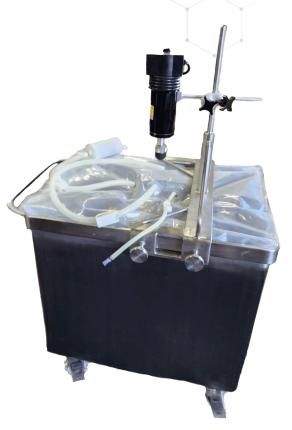

## **Customization Available**

Bioprocess Supplies can customize these 3D bags to help improve workflow, with configurations based on your project needs.

Work with us to help better determine what is needed for your design — such as sterile connections, sterile disconnects, specialized tubing, filters, and more!